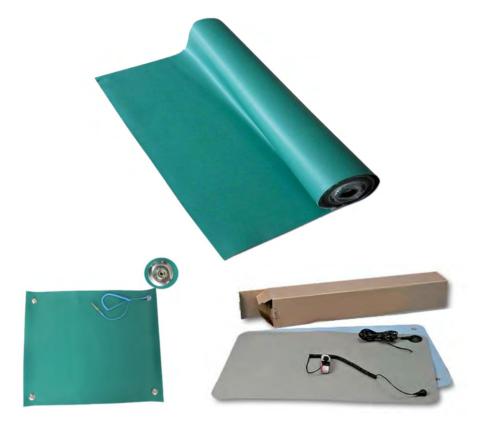

ESD Mat

## 14101 ESD mat

Antistatic mat is mainly made with antistatic/ conductive material and dissipating material of synthetic rubber. Often a 2mm thickness of a double-layer composite structure, the surface layer is about 0.5mm thick static dissipative layer, the bottom of the conductive layer is approximately 1.5mm thickness.

The surface with yellow warning side, naturally form anti-static protected areas

Clean and convenient, easy-to-move does not affect the normal working environment

Non-slip surface, acid and alkali resistant, safe to use Two 10mm buttons in the mat, grounding cord is available to connect