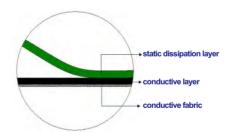

## 14101 ESD mat

Antistatic mat is mainly made with antistatic/ conductive material and dissipating material of synthetic rubber. Often a 2mm thickness of a double-layer composite structure, the surface layer is about 0.5mm thick static dissipative layer, the bottom of the conductive layer is approximately 1.5mm thickness.