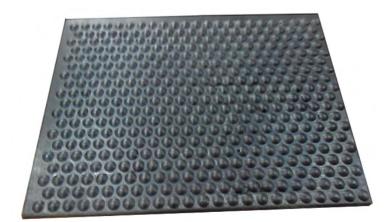

Material: Top layers: PVC; middle Layer: EPDM foamed; bottom layers: NBR/PVC Using advanced production technology, the surface resistance is 10<sup>3</sup>-10<sup>5</sup>Ω, permanently prevent static electricity Composite layer structure of an effective cushion foot pressure, alleviate fatigue

- Using advanced production technology, the surface resistance is 10^3-10^5 $\Omega$ , permanently

- Using advanced production technology, the surface resistance is 10^3-10^5Ω, permand prevent static electricity
  Spherical design in its surface, anti-fatigue effect is better
  Clean and convenient, easy-to-move does not affect the normal working environment
  Non-slip surface, acid and alkali resistant, safe to use
  Standard size: 0.6mx0.9mx15mm
  Standard width: 0.6m, 0.9m, 1.2m. The max width is 1.2m, and the max length is 20m
  Standard thickness: 15mm
  Color: black