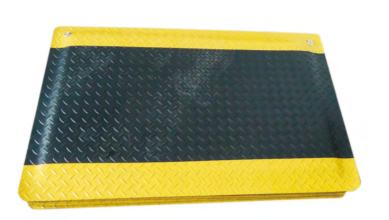

Material: Top layers: PVC; middle Layer: EPDM foamed; bottom layers: NBR/PVC Using advanced production technology, the surface resistance is 10<sup>3</sup>-10<sup>5</sup>Ω, permanently prevent static electricity Composite layer structure of an effective cushion foot pressure, alleviate fatigue

The surface with yellow warning side, naturally form anti-static protected areas

Clean and convenient, easy-to-move does not affect the normal working environment

Non-slip surface, acid and alkali resistant, safe to use Two 10mm buttons in the mat, grounding cord is available to connect

Standard size: 0.45mx0.6mx15mm/17mm 0.6mx0.9mx15mm/17mm (2layers/3layers) Standard width: 0.6m, 0.9m, 1.2m. The max width is 1.2m, and the max length is 20m

Standard thickness: 15mm, 17mm Color: black, yellow and black

- Using advanced production technology, the surface resistance is 10^3-10^5 $\Omega$ , permanently

- Using advanced production technology, the surface resistance is 10^3-10^5Ω, permand prevent static electricity
  Spherical design in its surface, anti-fatigue effect is better
  Clean and convenient, easy-to-move does not affect the normal working environment
  Non-slip surface, acid and alkali resistant, safe to use
  Standard size: 0.6mx0.9mx15mm
  Standard width: 0.6m, 0.9m, 1.2m. The max width is 1.2m, and the max length is 20m
  Standard thickness: 15mm
  Color: black