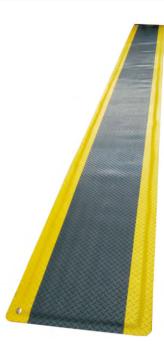

## 14101 ESD mat

Antistatic mat is mainly made with antistatic/ conductive material and dissipating material of synthetic rubber. Often a 2mm thickness of a double-layer composite structure, the surface layer is about 0.5mm thick static dissipative layer, the bottom of the conductive layer is approximately 1.5mm thickness.

Customized size is available.

- Anti-shake, anti-fatigueInside net structure, resistance in average
- Surface resistance: 10^7-10^90hm
- Bottom resistance: 10^3-10^50hm
- Volume resistance: 10^5-10^8Ωcm static decay in short time, life more than 2 years
- · Shape of surface: square, rhomb

The surface with yellow warning side, naturally form anti-static protected areas

Clean and convenient, easy-to-move does not affect the normal working environment

Non-slip surface, acid and alkali resistant, safe to use Two 10mm buttons in the mat, grounding cord is available to connect

Standard size: 0.45mx0.6mx15mm/17mm 0.6mx0.9mx15mm/17mm (2layers/3layers) Standard width: 0.6m, 0.9m, 1.2m. The max width is 1.2m, and the max length is 20m

Standard thickness: 15mm, 17mm Color: black, yellow and black