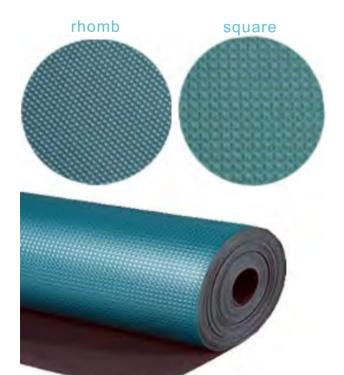

Customized size is available.

- Anti-shake, anti-fatigueInside net structure, resistance in average
- Surface resistance: 10^7-10^90hm
- Bottom resistance: 10^3-10^50hm
- Volume resistance: 10^5-10^8Ωcm static decay in short time, life more than 2 years
- · Shape of surface: square, rhomb