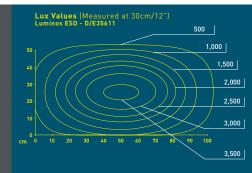

## Light Output

Light Source Lumens Lux Colour Temperature Power Consumption

## **Product Information**

Colour Reach 120 SMD LEDs 1,566 lm 3,800 Lux at 30cm (12") 6,000°K daylight 24W

Black 112cm (44.1")