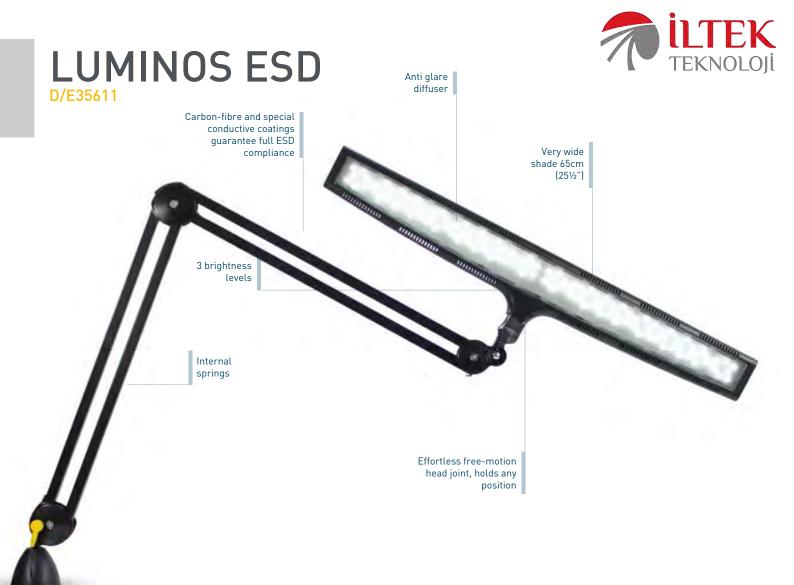

This powerful LED lamp provides the ultimate in high light output with special conductive coatings and materials to guarantee ESD compliance. It has an exceptionally wide spread of light that is dimmable. Ideal for work benches and illuminating large surfaces. The arm has a long reach of 112cm (44.1") and can be moved easily with one hand. The shade can be positioned effortlessly, exactly where it is needed.