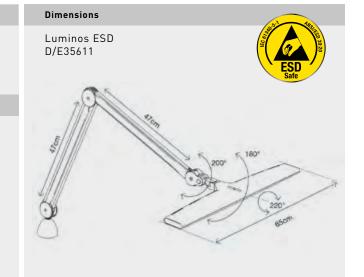

This powerful LED lamp provides the ultimate in high light output with special conductive coatings and materials to guarantee ESD compliance. It has an exceptionally wide spread of light that is dimmable. Ideal for work benches and illuminating large surfaces. The arm has a long reach of 112cm (44.1") and can be moved easily with one hand. The shade can be positioned effortlessly, exactly where it is needed.

## **Product Information**

Colour Reach 120 SMD LEDs 1,566 lm 3,800 Lux at 30cm (12") 6,000°K daylight 24W

Black 112cm (44.1")